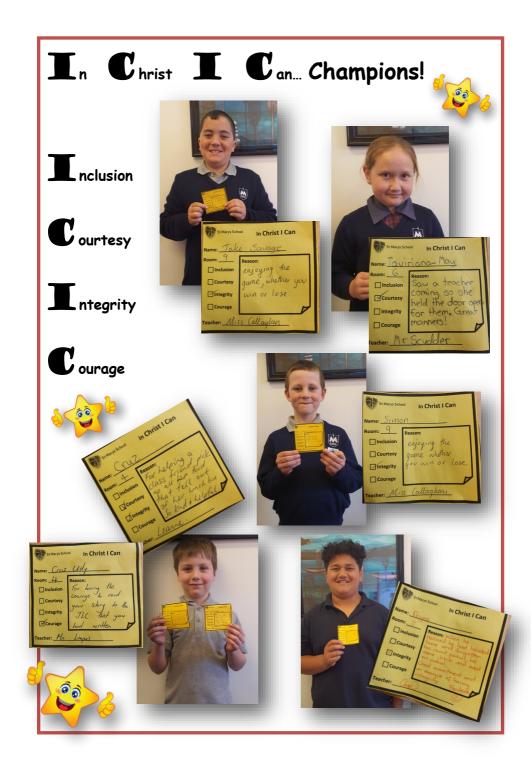

# Congratulations Certificate Winners!

Be on your guard; stand firm in the faith; be people of courage, be strong (1 Chron 16:13)

In Term 4 we are focusing on the Gospel Value of **Courage.** 

We would love you to take the time to talk about and reinforce each aspect of our ICIC Gospel Values with your child.

This week we look at **Sharing**... there are 5 skills that we can work towards.